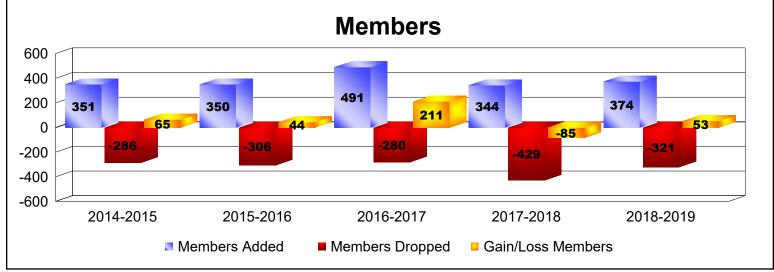

District 2 S5

As of June 2019 Cumulative

| Year      | New<br>Clubs | Dropped<br>Clubs | Gain/<br>Loss<br>Clubs | New<br>Members | Charter<br>Members | Reinstate<br>Members | Transfer<br>Members | Total<br>Member<br>Added | Total<br>Members<br>Dropped | Gain/<br>Loss<br>Members |
|-----------|--------------|------------------|------------------------|----------------|--------------------|----------------------|---------------------|--------------------------|-----------------------------|--------------------------|
| 2014-2015 | 1            | 0                | 1                      | 301            | 28                 | 11                   | 11                  | 351                      | -286                        | 65                       |
| 2015-2016 | 0            | -1               | -1                     | 315            | 12                 | 8                    | 15                  | 350                      | -306                        | 44                       |
| 2016-2017 | 2            | 0                | 2                      | 422            | 50                 | 9                    | 10                  | 491                      | -280                        | 211                      |
| 2017-2018 | 2            | -2               | 0                      | 280            | 48                 | 4                    | 12                  | 344                      | -429                        | -85                      |
| 2018-2019 | 1            | -1               | 0                      | 285            | 25                 | 16                   | 48                  | 374                      | -321                        | 53                       |
| Average   | 1            | -1               | 0                      | 321            | 33                 | 10                   | 19                  | 382                      | -324                        | 58                       |