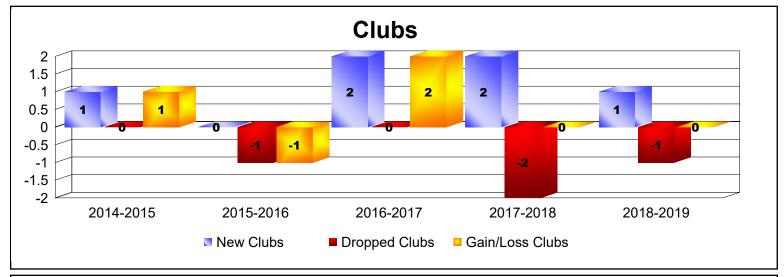

District 2 S5

As of June 2019 Cumulative

| Year      | New<br>Clubs | Dropped<br>Clubs | Gain/<br>Loss<br>Clubs | New<br>Members | Charter<br>Members | Reinstate<br>Members | Transfer<br>Members | Total<br>Member<br>Added | Total<br>Members<br>Dropped | Gain/<br>Loss<br>Members |
|-----------|--------------|------------------|------------------------|----------------|--------------------|----------------------|---------------------|--------------------------|-----------------------------|--------------------------|
| 2014-2015 | 1            | 0                | 1                      | 301            | 28                 | 11                   | 11                  | 351                      | -286                        | 65                       |
| 2015-2016 | 0            | -1               | -1                     | 315            | 12                 | 8                    | 15                  | 350                      | -306                        | 44                       |
| 2016-2017 | 2            | 0                | 2                      | 422            | 50                 | 9                    | 10                  | 491                      | -280                        | 211                      |
| 2017-2018 | 2            | -2               | 0                      | 280            | 48                 | 4                    | 12                  | 344                      | -429                        | -85                      |
| 2018-2019 | 1            | -1               | 0                      | 285            | 25                 | 16                   | 48                  | 374                      | -321                        | 53                       |
| Average   | 1            | -1               | 0                      | 321            | 33                 | 10                   | 19                  | 382                      | -324                        | 58                       |